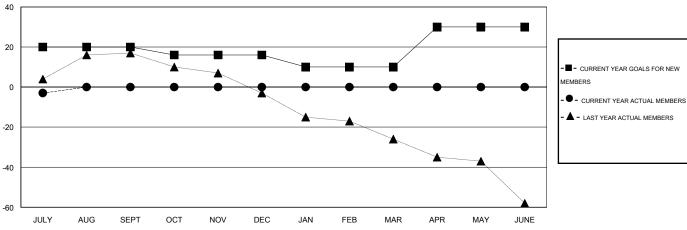

## GOALS AND ACTUAL MEMBERS CUMULATIVE

| DROPPED CLUBS: 0 |    | 3 CLUBS OF 60 ADDED 1 OR MORE | GENDER DISTRIBUTION   |              |     |
|------------------|----|-------------------------------|-----------------------|--------------|-----|
|                  |    | NEW MEMBERS                   | MALE                  | 889 (69.40%) |     |
|                  |    |                               | FEMALE                | 392 (30.60%) |     |
| DROPPED MEMBERS  |    |                               |                       |              |     |
| DECEASED         | 2  | CLICK HERE FOR HEALTH         |                       |              | 240 |
| CLUB CANCELLED   | 0  | ASSESSMENT DATA               | FAMILY UNIT MEMBERS   |              | 318 |
| OTHER 8          |    |                               | HEAD OF HOUSEHOLD     |              | 156 |
| TOTAL            | 10 |                               | NON-HEAD OF HOUSEHOLD | )            | 162 |